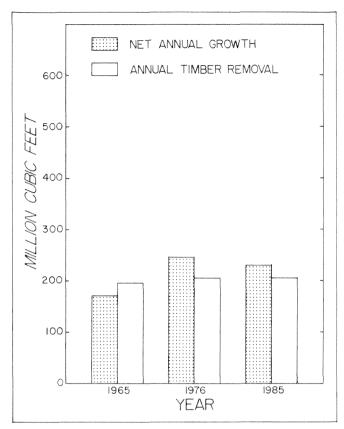

on cubic feet to total biomass. The amount of volume represented by stumps, tops, and limbs totals almost 5.9 billion cubic feet, one-fourth of the growing-stock total. Altogether, these sources of volume add nearly 12.5 billion cubic feet to the growing-stock base. Hardwoods account for 83 percent of this additional volume.

### **Net Annual Growth Decreases**

Since 1976, total net annual growth of growing-stock trees has decreased from 823 to 802 million cubic feet. Declines in net volume increment were measured for both softwoods and hardwoods.

Softwood net annual growth dropped from 247 to 229 million cubic feet, or by 7 percent (fig. 8). Softwoods account for 29 percent of the current growth total. The softwood growth downturn follows a 28-percent increase measured in the previous



Figure 8.—Net annual growth and annual timber removals of softwood growing stock, 1965, 1976, and 1985.

survey. By ownership, net annual growth of softwoods on forest industry land increased by 24 percent between surveys to 65 million cubic feet. In contrast, softwood growth on NIPF lands decreased by 16 percent to 148 million cubic feet. On public lands, softwood growth decreased to 16 million cubic feet.

There are many factors involved in the overall softwood net growth declines, and similar declines are occurring in other Southeastern States. Some of the causes identified are loss of timberland, high mortality, and a slowdown in the growth rates of survivor trees (Knight 1987; Sheffield and others 1985). Although Virginia's regeneration rates have improved immensely, inadequate rege