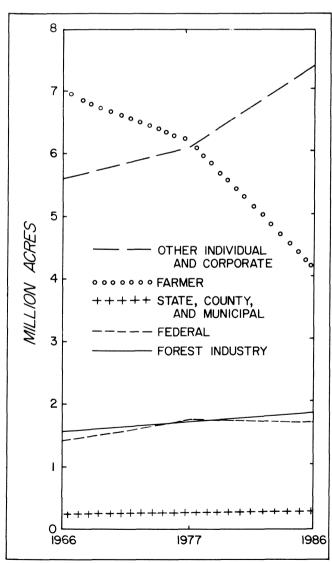

United States Department of Agriculture

Forest Service

Southeastern Forest Experiment Station

Resource Bulletin SE-95