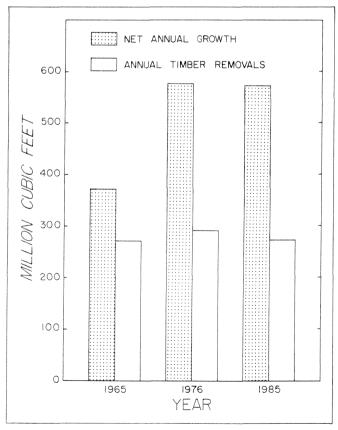

ubic feet. Net annual growth of hardwoods on NIPF lands decreased 11 percent to 469 million cubic feet. Hardwood growth on publicly owned areas declined the least, 4 percent. to 79 million cubic feet. Obviously, the bulk of the hardwood growth and the greatest declines occurred on NIPF lands. Returning to growing stock, hardwood removals amounted to 274 million cubic feet, less than one-half the growth of hardwoods. However, not all of this excess is available or accessible. About 80 percent of the excess is located on NIPF land and the remainder is on public land.

Measuring growth on a per-acre basis prevents land use changes in the timberland base from influencing growth comparisons. Average net annual growth per acre of all-live trees in Virginia has dropped from 57 to 53 cubic feet.



Figure 9.—Net annual growth and annual timber removals of hardwood growing stock, 1965, 1976, and 1985.

Regionally, net annual growth per acre was highest in the Coastal Plain with 63 cubic feet and lowest in the Northern Mountains at 35 cubic feet. Growth rates approximated the State average in the remaining regions. Per-acre growth decreased in four of the five Survey Units, with only the Southern Mountains showing an overall increase.

The softwood component of per-acre growth fell by 6 percent. By ownership, softwood growth per acre decreased by 8 percent on public and 13 percent on NIPF lands. In contrast to these declines, softwood growth per acre was up 14 percent on forest industry land (fig. 10). This increase was due in part to the younger average age of softwood stands and hi