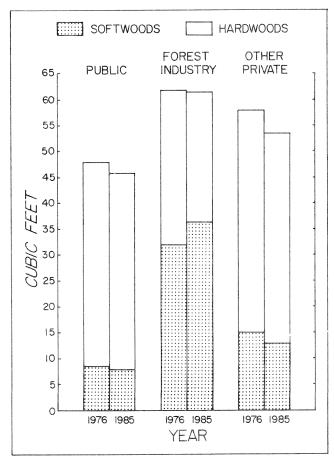

higher proportion of plantations on forest industry land than on NIPF or public lands. Per-acre softwood growth was down in the Piedmont and Northern Mountains, but increased 3 percent in the Coastal Plain and 25 percent in the Southern Mountains. Rapid growth in loblolly pine plantations is responsible for the increase in the Coastal Plain, whereas growth of white pine is responsible for the boost in softwood growth in the Southern Mountains.

The hardwood component of per-acre growth fell by 6 percent. Although hardwood growth per acre was down on each of the major ownerships, the largest decline was on forest industry land where average hardwood growth per acre was down 15 percent. This decline resulted from emphasis on softwood management and conversion of some sites to pine. On NIPF



Figure 10.—Net annual growth of growing stock per acre, by ownership class and species group, 1976 to 1985.

land, hardwood growth decreased by 5 percent; on public ownerships, it was down by 3 percent. Hardwood growth was down everywhere except in the Southern Mountains, where it was up 6 percent. Another factor affecting the decline in hardwood growth is the maturing of the hardwood resource.

Table III summarizes the various components of growth. Net growth is gross growth minus mortality. Gross growth consists of survivor growth, ingrowth, growth on ingrowth, growth on removals, and growth on mortality. Survivor growth is the volume increment on trees that are 5.0 inches d.b.h. and larger at the beginning of the year and surviving until year's end. During the last remeasurement perio