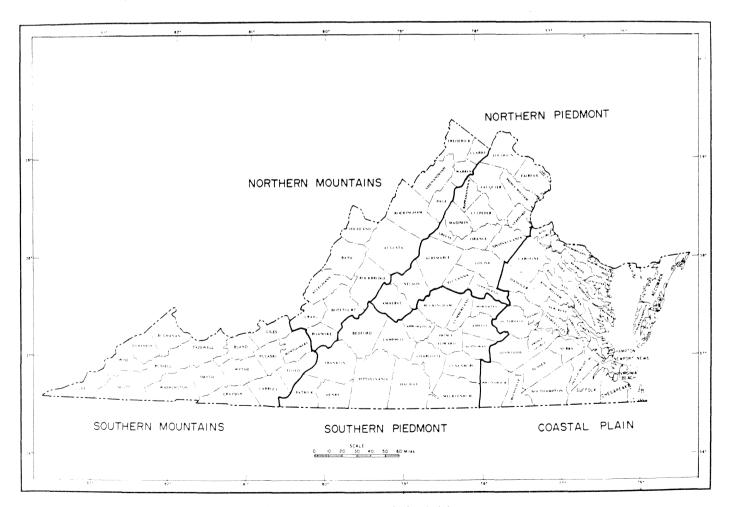

forest cover, with 68 percent of the area forested. Figure 2 shows the proportion and geographic occurrence of forest land in Virginia. The Northern Piedmont and the eastern portion of the Coastal Plain show up as areas well below the State average in forest cover.

### Land Use Changes Drop Area of Timberland by One-half Million Acres

Between 1977 and 1986, more than 1.3 million acres underwent land use changes (table I). Of these acres, 382,000 were added to the timberland base and 933,000 were diverted to nonforest uses. About 96 percent of the additions came from previously nonforest land. The remainder came from reserved timberland released from that status. One-third of the additions to timberland occurred in the Southern Mountains and another one-fourth in the Southern Piedmont.



Figure 1.—Forest Survey Units in Virginia.



Figure 2.—Percentage of county land area in forest, Virginia, 1986.



Figure 3.—Area of timberland, by ownership class, 1966, 1977, and 1986.

Of the total acreage diverted, more than half went to urban and related uses, and almost one-third went to agriculture. The more than 503,000 acres most recently removed from timberland for urban and related uses is the largest change of this kind since the first survey of Virginia in 1940. It more than doubles the loss for these purposes in any other survey period. The Northern Piedmont experienced the most loss of timberland to urban land uses, whereas the Southern Piedmont was affected the least by changes to urban uses. Another 291,000 acres were converted from timberland to agricultural uses. The