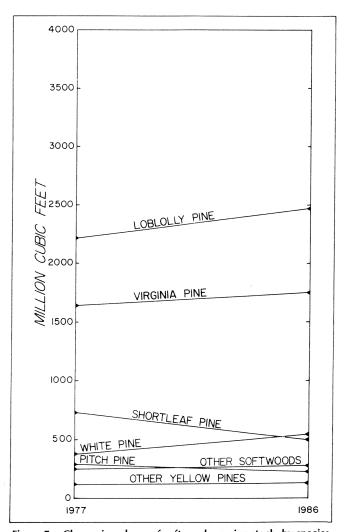

ble II).

By major species group, softwood saplings declined by 17 percent to 1.3 billion trees. The drop in small softwood numbers is a sequel to the decline measured in 1977. Yellow pines accounted for most of the decline in numbers of softwood saplings. The overall decline in acreage of pine forest types, especially in the 0–10 year age class, and the higher proportion of pine stands now in plantations are factors affecting the decrease. Many planted pine stands contain fewer softwood trees per acre than do some naturally regenerated pine stands. The number of softwood trees declined in the 2-, 4-, and 12-inch diameter classes but increased in the others. More than 79 percent of the increases in numbers of softwood trees occurred in the 6- and 8-inch classes. Forest industry lands ac-



Figure 7.—Change in volume of softwood growing stock, by species, 1977 to 1986.

Table II.—Number of live softwood and hardwood trees on Virginia's timberland, by diameter and ownership classes, 1986, and change between 1977–1986

|                   | All ow            | nerships .          | Pu                | ıblic               | Forest            | industry <sup>a</sup> | Other                                                                    | · private           |
|-------------------|-------------------|---------------------|-------------------|---------------------|-------------------|-----------------------|--------------------------------------------------------------------------|---------------------|
| Diameter<br>class | Inventory<br>1986 | Change<br>1977–1986 | Inventory