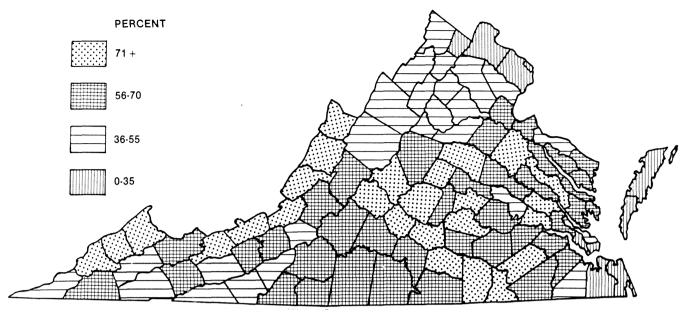

ested. Figure 2 shows the proportion and geographic occurrence of forest land in Virginia. The Northern Piedmont and the eastern portion of the Coastal Plain show up as areas well below the State average in forest cover.

### Land Use Changes Drop Area of Timberland by One-half Million Acres

Between 1977 and 1986, more than 1.3 million acres underwent land use changes (table I). Of these acres, 382,000 were added to the timberland base and 933,000 were diverted to nonforest uses. About 96 percent of the additions came from previously nonforest land. The remainder came from reserved timberland released from that status. One-third of the additions to timberland occurred in the Southern Mountains and another one-fourth in the Southern Piedmont.



Figure 1.—Forest Survey Units in Virginia.



Figure 2.—Percentage of county land area in forest, Virginia, 1986.



Figure 3.—Area of timberland, by ownership class, 1966, 1977, and 1986.

Of the total acreage diverted, more than half went to urban and related uses, and almost one-third went to agriculture. The more than 503,000 acres most recently removed from timberland for urban and related uses is the largest change of this kind since the first survey of Virginia in 1940. It more than doubles the loss for these purposes in any other survey period. The Northern Piedmont experienced the most loss of timberland to urban land uses, whereas the Southern Piedmont was affected the least by changes to urban uses. Another 291,000 acres were converted from timberland to agricultural uses. The largest loss in this category centered in the