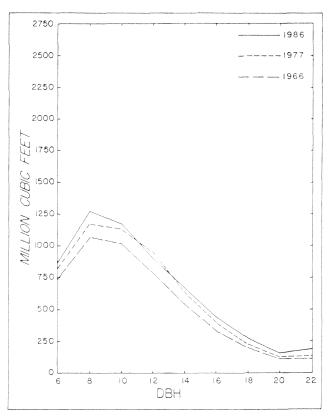

United States Department of Agriculture

Forest Service

Southeastern Forest Experiment Station

Resource Bulletin SE-95