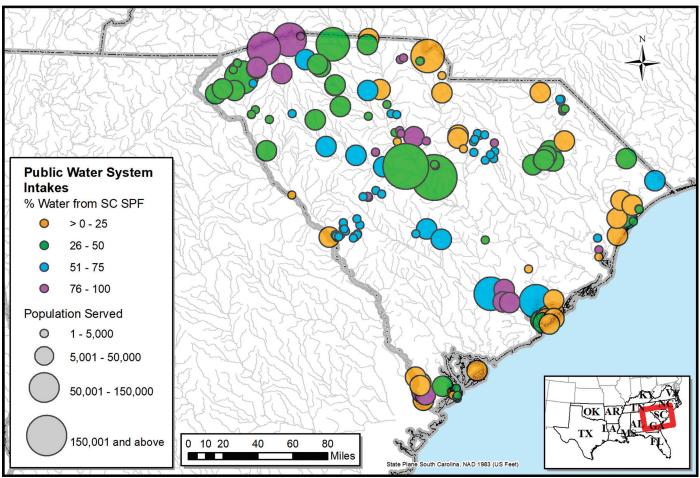

#### (C) Intrastate Public Water System Intakes Receiving Water from South Carolina State and Private Forests

Figure A.SC.5—(C) Surface drinking water intakes within South Carolina by percentage of South Carolina SPF surface water available at intake (symbol color) and population served by each intake (symbol size). A total of 205 surface drinking water intakes within the State serve a population of 2,263,380 in 74 communities.