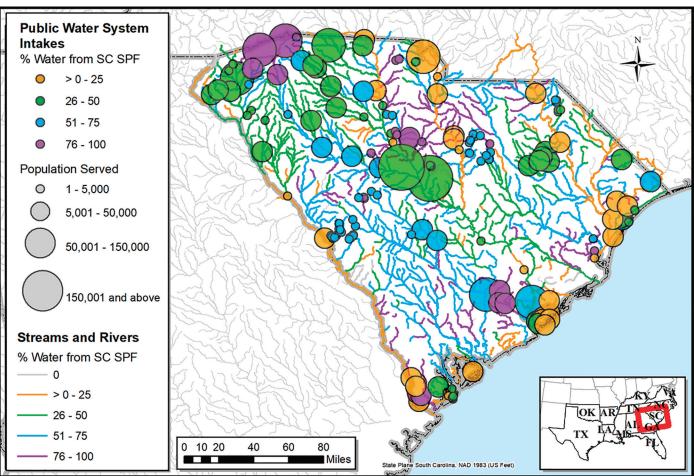

(A) Streams and Intrastate Public Water System Intakes Receiving Water from South Carolina State and Private Forests

Figure A.SC.5—(A) South Carolina streams by percentage of South Carolina SPF water content, surface drinking water intakes within South Carolina by percentage of South Carolina SPF surface water available at intake (symbol color), and population served by each intake (symbol size). A total of 205 surface drinking water intakes within the State serve a population of 2,263,380 in 74 communities. Note: See figures A.SC.5 parts B and C on separate pages for streams and intakes only.

#### Multi-Intake Public Water Systems (Aggregated to Single Symbol) Receiving Water from South Carolina State and Private Forests

Figure A.SC.9—Multi-intake public water systems aggregated to single data point. Symbol color and size represent values for an entire municipal or corporate water supply system rather than values for individual surface drinking water intakes. Systems with no more than a single surface drinking water intake are not represented on this map.