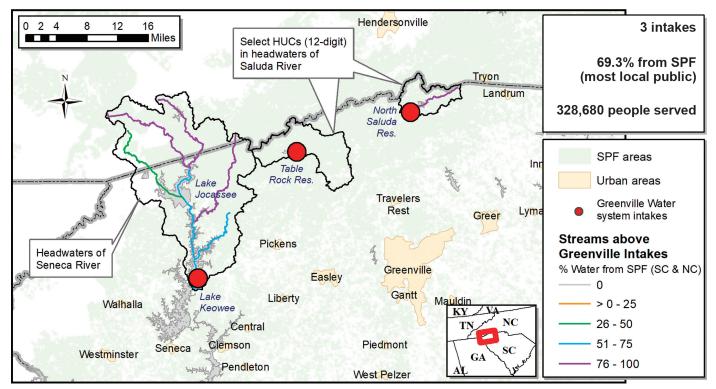

their surface drinking water from SPF within the State (fig. A.SC.6). State and private forest lands in South Carolina also supply water to 42 surface drinking water intakes in other States (Georgia and North Carolina) (fig. A.SC.7), which collectively serve about 0.3 million people in 13 communities (fig. A.SC.8). Many public water systems in South Carolina utilize more than one intake; these systems are shown (intakes aggregated) in figure A.SC.9 by population served (symbol size) and percentage of water from SPF lands in South Carolina (symbol color). The Columbia-Lake Wateree area detail map (fig. A.SC.10) adds clarity on the hydrology, surface drinking water intakes, water originating on SPF lands, and population centers in an area where there is complex intersection between public water supply systems and population served. A case study (fig. A.SC.11) of the Greenville Water public water supply system presents an example of the important role SPF lands play in providing water supply to a single community in South Carolina, where three surface drinking water intakes receive about 69.3 percent of their water from SPF (in headwaters of two different rivers) and serve about 0.3 million people.

### Greenville, SC, Case Study

Figure A.SC.11—Case study of the Greenville Water public water supply system, Greenville, SC, illustrating SPF water in streams supplying the three surface drinking water intakes. When this water reaches the intakes, 69.3 percent of it comes from SPF lands. The largest ownership category in these specific SPF lands is local public.