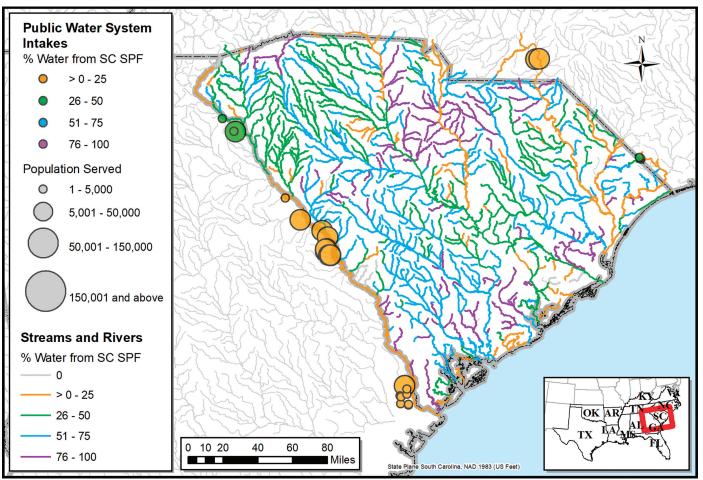

(A) Streams and Intrastate Public Water System Intakes Receiving Water from South Carolina State and Private Forests

Figure A.SC.5—(A) South Carolina streams by percentage of South Carolina SPF water content, surface drinking water intakes within South Carolina by percentage of South Carolina SPF surface water available at intake (symbol color), and population served by each intake (symbol size). A total of 205 surface drinking water intakes within the State serve a population of 2,263,380 in 74 communities. Note: See figures A.SC.5 parts B and C on separate pages for streams and intakes only.

#### (B) Streams Receiving Water from South Carolina State and Private Forests

Figure A.SC.5—(B) South Carolina streams by percentage of South Carolina SPF water content.

#### (C) Intrastate Public Water System Intakes Receiving Water from South Carolina State and Private Forests

Figure A.SC.5—(C) Surface drinking water intakes within South Carolina by percentage of South Carolina SPF surface water available at intake (symbol color) and population served by each intake (symbol size). A total of 205 surface drinking water intakes within the State serve a population of 2,263,380 in 74 communities.