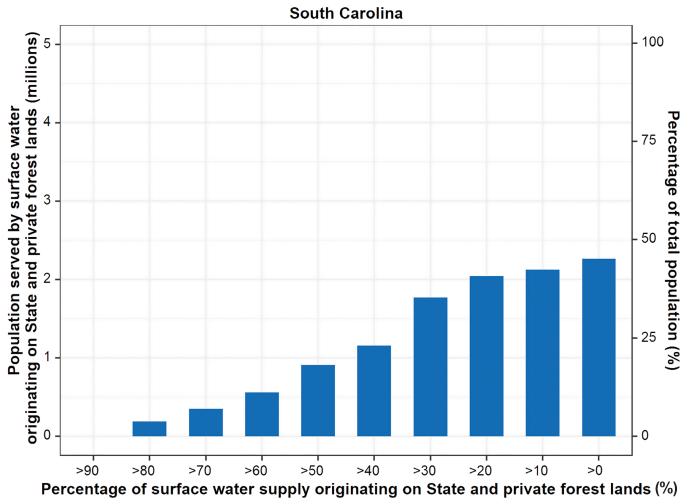

Figure A.SC.6—Cumulative frequency of population served according to percentage of water coming from South Carolina SPF lands.

Public Water System Intakes Outside of South Carolina Receiving Water from South Carolina State and Private Forests