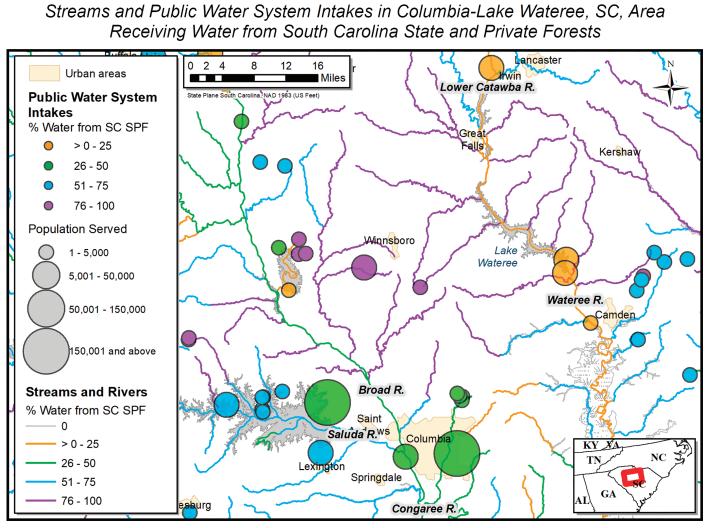

**Columbia-Lake Wateree Detail** 

Figure A.SC.10—Local-scale detail showing percentage of water from South Carolina SPF for streams and surface drinking water intakes around Columbia, SC, and Lake Wateree.