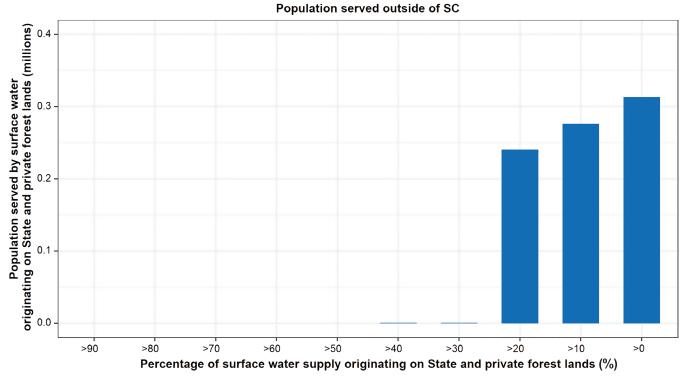

Figure A.SC.8—Cumulative frequency of non-South Carolina population served according to percentage of water coming from South Carolina SPF lands.