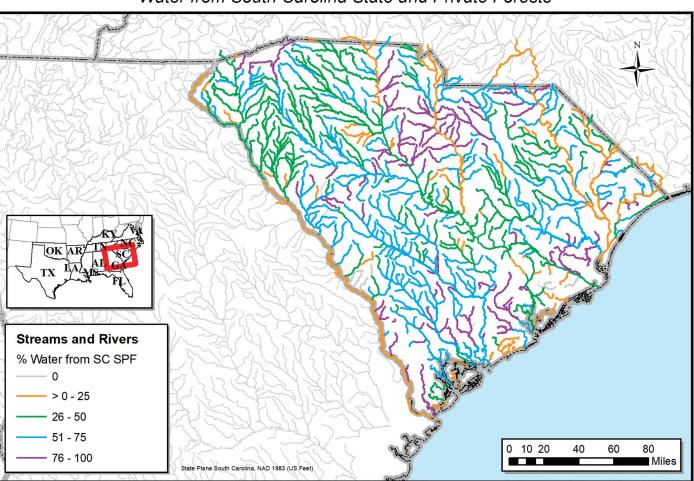

#### (B) Streams Receiving Water from South Carolina State and Private Forests

Figure A.SC.5—(B) South Carolina streams by percentage of South Carolina SPF water content.