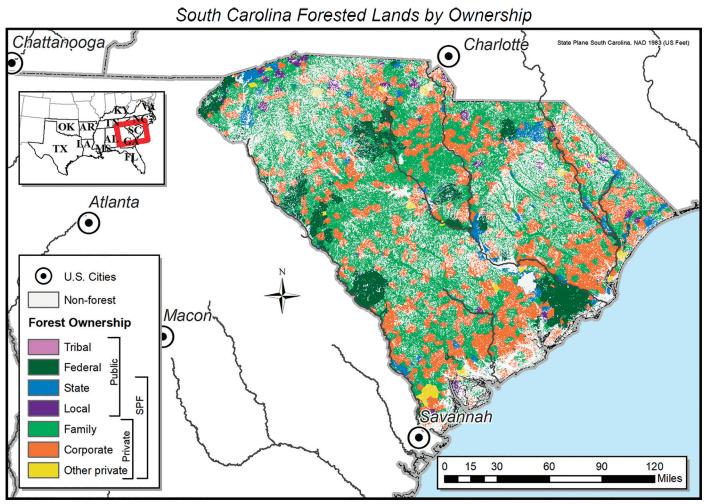

Figure A.SC.1—South Carolina nonforest land and forest lands by ownership, ca. 2014. Forest ownership data source: raster dataset by Hewes and others (2017); see report for more discussion of data derivation and accuracy.