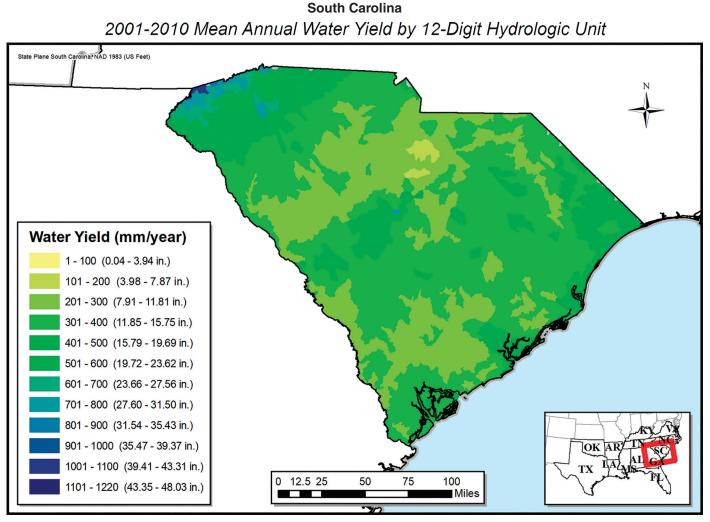

#### Summary

State and private forest (SPF) lands cover 57.8 percent of South Carolina (figs. A.SC.1 and A.SC.2; table A.SC.1). About 53.8 percent of all South Carolina surface water originates on SPF lands (fig. A.SC.3). The majority of SPF land area is in, and surface water is from, family-owned forests, accounting for about 58.3 percent of the SPF land area and 58.7 percent of surface water from SPF. Corporate-owned forests contribute 32.2 percent of surface water from SPF and account for 33.8 percent of land area of SPF. Average annual water yield in South Carolina is about 362 mm (fig. A.SC.4). South Carolina has a total of 205 surface drinking water intakes where at least some available water comes from SPF (fig. A.SC.5). About 45.1 percent of the total population of South Carolina is served by surface drinking water overall, and South Carolina SPF surface drinking water also serves about 45.1 percent of the State population, or 2.3 million people, to some degree. About 0.9 million people in South Carolina are getting more than half of

Figure A.SC.4—Estimated mean annual water yield by 12-digit hydrologic units in South Carolina, 2001–2010. Hydrologic Unit Codes (HUC) use number of digits to represent watersheds of different scales. A 12-digit HUC (HUC12) represents a small local watershed. For explanation of water yield and how it is derived, see report.