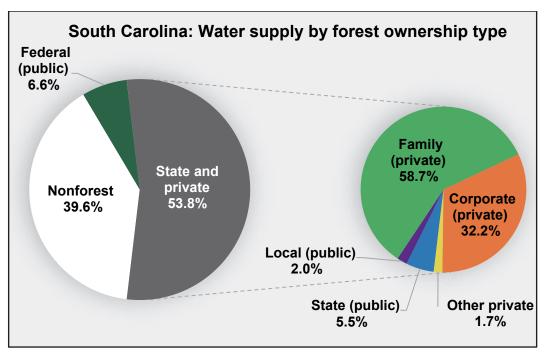

#### Summary

State and private forest (SPF) lands cover 57.8 percent of South Carolina (figs. A.SC.1 and A.SC.2; table A.SC.1). About 53.8 percent of all South Carolina surface water originates on SPF lands (fig. A.SC.3). The majority of SPF land area is in, and surface water is from, family-owned forests, accounting for about 58.3 percent of the SPF land area and 58.7 percent of surface water from SPF. Corporate-owned forests contribute 32.2 percent of surface water from SPF and account for 33.8 percent of land area of SPF. Average annual water yield in South Carolina is about 362 mm (fig. A.SC.4). South Carolina has a total of 205 surface drinking water intakes where at least some available water comes from SPF (fig. A.SC.5). About 45.1 percent of the total population of South Carolina is served by surface drinking water overall, and South Carolina SPF surface drinking water also serves about 45.1 percent of the State population, or 2.3 million people, to some degree. About 0.9 million people in South Carolina are getting more than half of

Figure A.SC.3—Percentage of South Carolina's water supply deriving from nonforest lands and forest lands of different ownership, ca. 2014. In the smaller circle, percentages represent portion of SPF total for each ownership category. Note: Due to rounding, percentages may not total exactly 100.