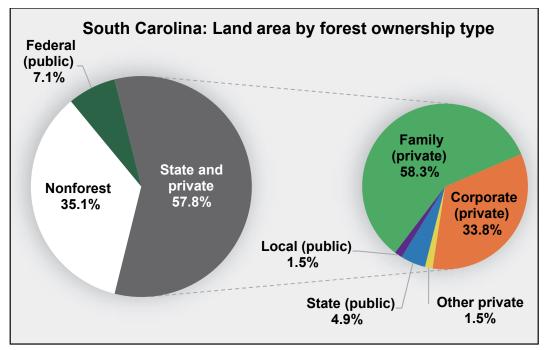

#### Summary

State and private forest (SPF) lands cover 57.8 percent of South Carolina (figs. A.SC.1 and A.SC.2; table A.SC.1). About 53.8 percent of all South Carolina surface water originates on SPF lands (fig. A.SC.3). The majority of SPF land area is in, and surface water is from, family-owned forests, accounting for about 58.3 percent of the SPF land area and 58.7 percent of surface water from SPF. Corporate-owned forests contribute 32.2 percent of surface water from SPF and account for 33.8 percent of land area of SPF. Average annual water yield in South Carolina is about 362 mm (fig. A.SC.4). South Carolina has a total of 205 surface drinking water intakes where at least some available water comes from SPF (fig. A.SC.5). About 45.1 percent of the total population of South Carolina is served by surface drinking water overall, and South Carolina SPF surface drinking water also serves about 45.1 percent of the State population, or 2.3 million people, to some degree. About 0.9 million people in South Carolina are getting more than half of

Figure A.SC.2—Land area percentages by forest ownership, ca. 2014. In the smaller circle, percentages represent portion of SPF total for each ownership category. Note: Due to rounding, percentages may not total exactly 100.