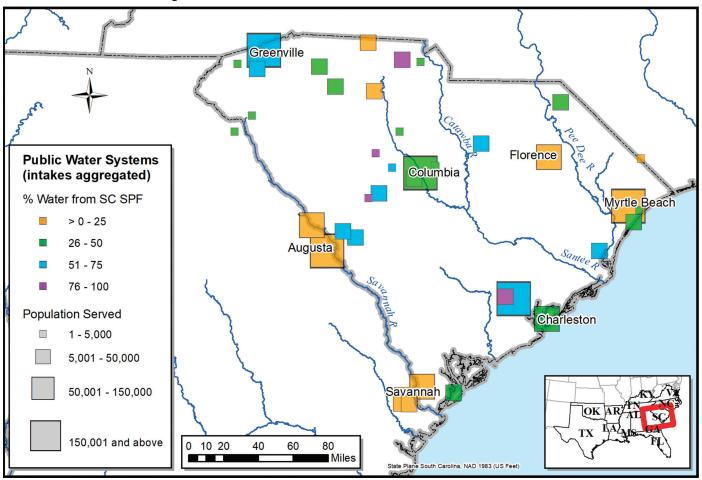

#### Multi-Intake Public Water Systems (Aggregated to Single Symbol) Receiving Water from South Carolina State and Private Forests

Figure A.SC.9—Multi-intake public water systems aggregated to single data point. Symbol color and size represent values for an entire municipal or corporate water supply system rather than values for individual surface drinking water intakes. Systems with no more than a single surface drinking water intake are not represented on this map.