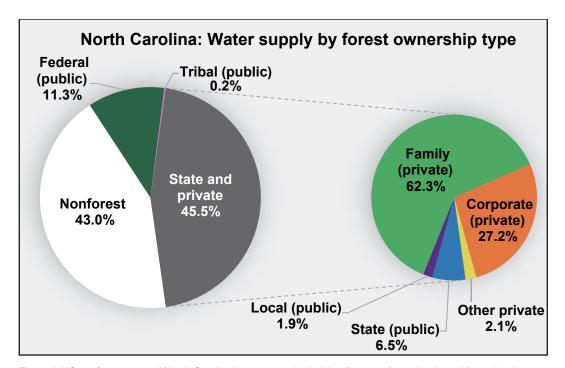

#### **Summary**

State and private forest (SPF) lands cover about 49.4 percent of North Carolina (figs. A.NC.1 and A.NC.2; table A.NC.1). About 45.5 percent of all North Carolina surface water originates on SPF lands (fig. A.NC.3). The majority of SPF land area is in, and surface water is from, family-owned forests, accounting for about 62.9 percent of the land coverage and 62.3 percent of surface water from SPF. Corporate-owned forests contribute 27.2 percent of surface water from SPF and account for 27.0 percent of land coverage. Average annual water yield in North Carolina is about 400 mm, with greater annual water yield in the western part of the State (>800 mm) (fig. A.NC.4). North Carolina has a total of 484 surface drinking water intakes where at least some available water comes from SPF (fig. A.NC.5). About 56.9 percent of the total population of North Carolina is served by surface drinking water overall, and North Carolina SPF surface drinking water also serves about 56.9 percent of the State population, or 5.8 million people, to some degree. About 1.5 million people in North Carolina are getting more than half of their surface drinking water from SPF within the State

Figure A.NC.3—Percentage of North Carolina's water supply deriving from nonforest lands and forest lands of different ownership, ca. 2014. In the smaller circle, percentages represent portion of SPF total for each ownership category. Note: Due to rounding, percentages may not total exactly 100.