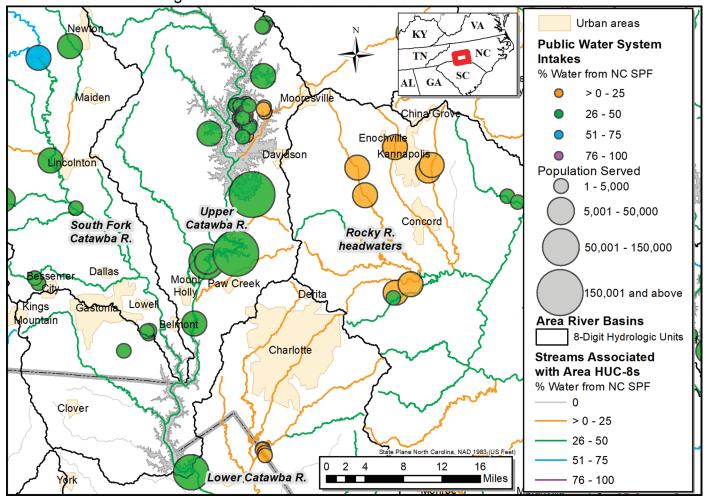

### **Charlotte Detail**

Streams and Public Water System Intakes of the Charlotte, NC, Area Receiving Water from North Carolina State and Private Forests

Figure A.NC.10—Local-scale detail showing percentage of water from North Carolina SPF for streams and surface drinking water intakes around Charlotte, NC.