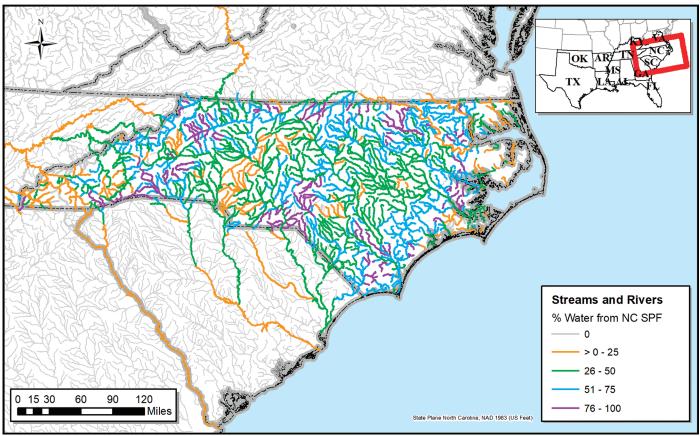

### (B) Streams Receiving Water from North Carolina State and Private Forests

Figure A.NC.5—(B) North Carolina streams by percentage of North Carolina SPF water content.