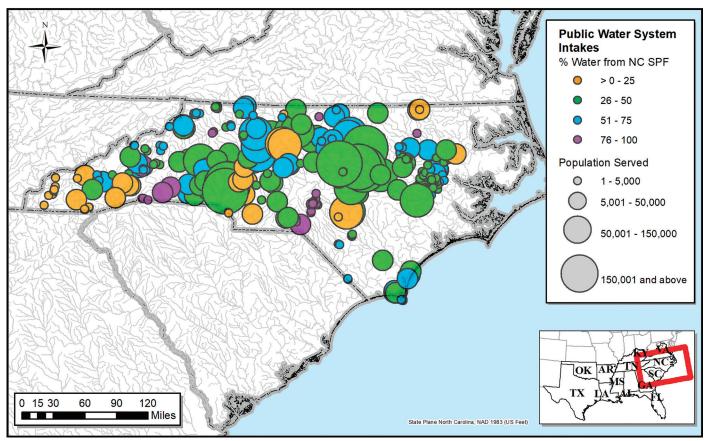

## (C) Intrastate Public Water System Intakes Receiving Water from North Carolina State and Private Forests

Figure A.NC.5—(C) Surface drinking water intakes within North Carolina by percentage of North Carolina SPF surface water available at intake (symbol color) and population served by each intake (symbol size). A total of 484 surface drinking water intakes within the State serve a population of 5,833,733 in 172 communities.