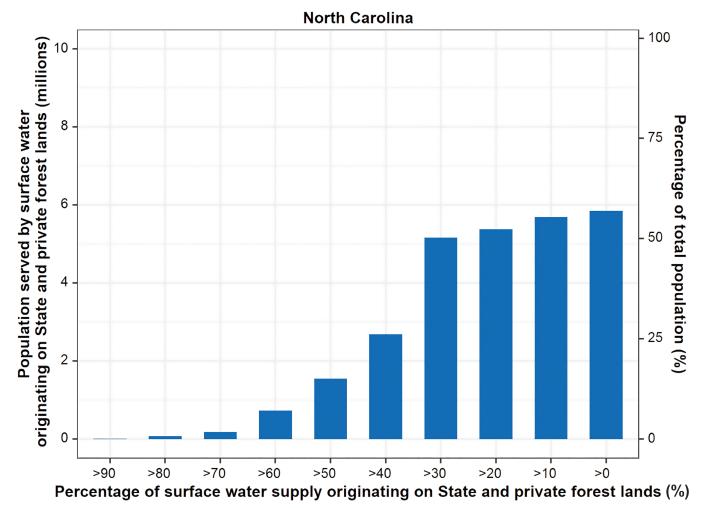

Figure A.NC.6—Cumulative frequency of population served according to percentage of water coming from North Carolina SPF lands.