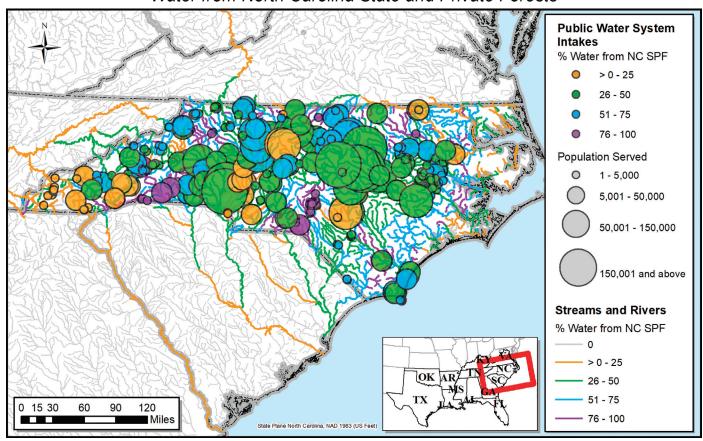

## (A) Streams and Intrastate Public Water System Intakes Receiving Water from North Carolina State and Private Forests

Figure A.NC.5—(A) North Carolina streams by percentage of North Carolina SPF water content, surface drinking water intakes within North Carolina by percentage of North Carolina SPF surface water available at intake (symbol color), and population served by each intake (symbol size). A total of 484 surface drinking water intakes within the State serve a population of 5,833,733 in 172 communities. Note: See figures A.NC.5 parts B and C on separate pages for streams and intakes only.