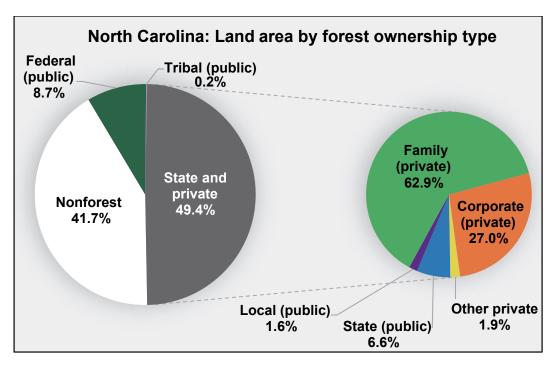

#### **Summary**

State and private forest (SPF) lands cover about 49.4 percent of North Carolina (figs. A.NC.1 and A.NC.2; table A.NC.1). About 45.5 percent of all North Carolina surface water originates on SPF lands (fig. A.NC.3). The majority of SPF land area is in, and surface water is from, family-owned forests, accounting for about 62.9 percent of the land coverage and 62.3 percent of surface water from SPF. Corporate-owned forests contribute 27.2 percent of surface water from SPF and account for 27.0 percent of land coverage. Average annual water yield in North Carolina is about 400 mm, with greater annual water yield in the western part of the State (>800 mm) (fig. A.NC.4). North Carolina has a total of 484 surface drinking water intakes where at least some available water comes from SPF (fig. A.NC.5). About 56.9 percent of the total population of North Carolina is served by surface drinking water overall, and North Carolina SPF surface drinking water also serves about 56.9 percent of the State population, or 5.8 million people, to some degree. About 1.5 million people in North Carolina are getting more than half of their surface drinking water from SPF within the State

Figure A.NC.2—Land area percentages by forest ownership, ca. 2014. In the smaller circle, percentages represent portion of SPF total for each ownership category. Note: Due to rounding, percentages may not total exactly 100.