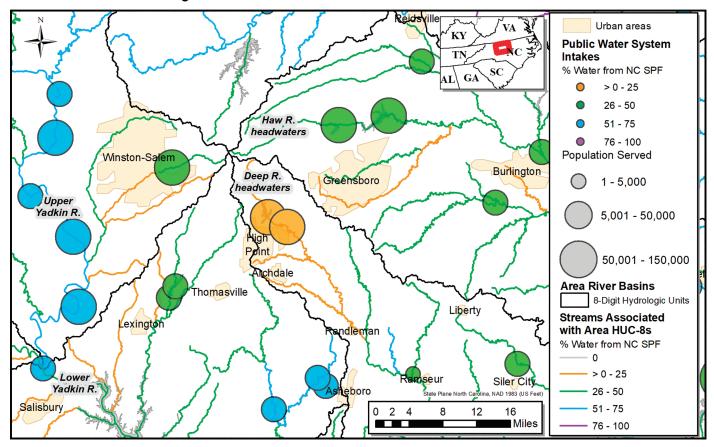

### **Triad Area Detail**

Streams and Public Water System Intakes of the Triad Area, NC, Receiving Water from North Carolina State and Private Forests

Figure A.NC.12—Local-scale detail showing percentage of water from North Carolina SPF for streams and surface drinking water intakes around Greensboro, Winston-Salem, and High Point, NC.