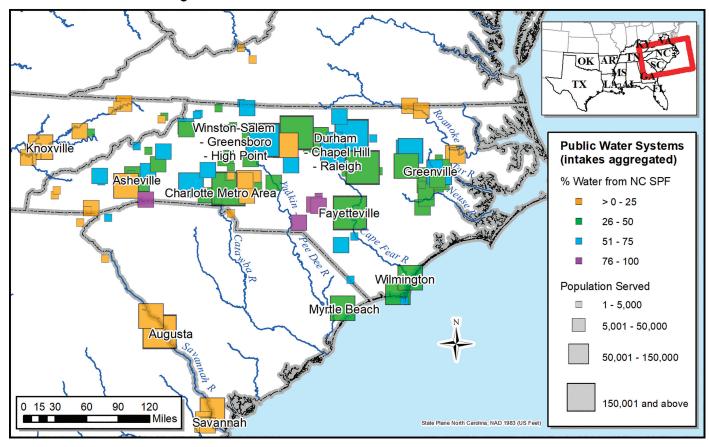

#### Multi-Intake Public Water Systems (Aggregated to Single Symbol) Receiving Water from North Carolina State and Private Forests

Figure A.NC.9—Multi-intake public water systems aggregated to single data point. Symbol color and size represent values for an entire municipal or corporate water supply system rather than values for individual surface drinking water intakes. Systems with no more than a single surface drinking water intake are not represented on this map.