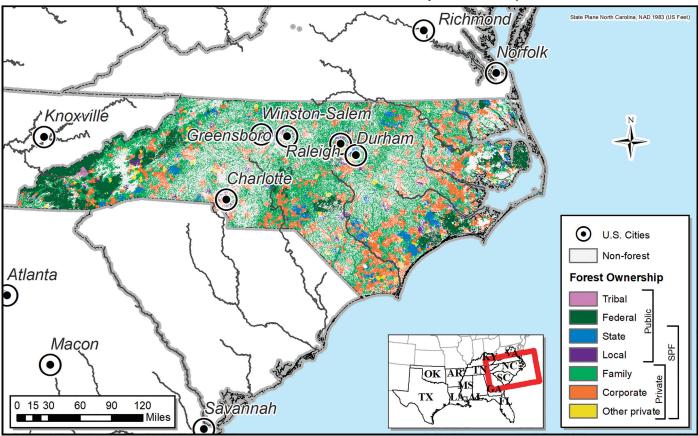

#### North Carolina Forested Lands by Ownership

Figure A.NC.1—North Carolina nonforest land and forest lands by ownership, ca. 2014. Forest ownership data source: raster dataset by Hewes and others (2017); see report for more discussion of data derivation and accuracy.

Figure A.NC.2—Land area percentages by forest ownership, ca. 2014. In the smaller circle, percentages represent portion of SPF total for each ownership category. Note: Due to rounding, percentages may not total exactly 100.