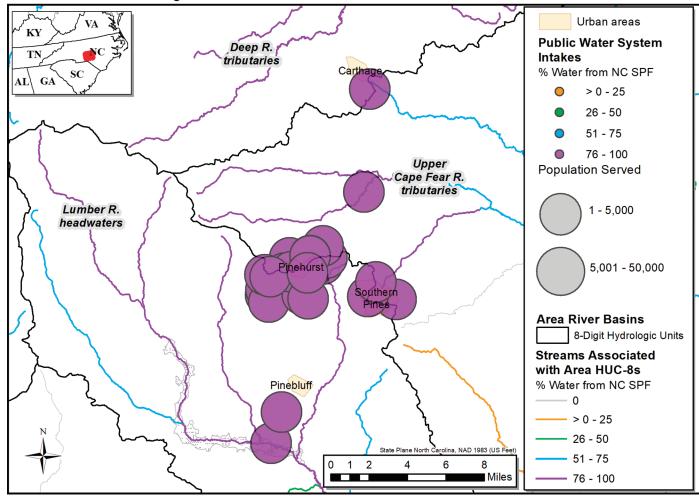

### **Sandhills Detail**

Streams and Public Water System Intakes of the Sandhills Area, NC, Receiving Water from North Carolina State and Private Forests

Figure A.NC.11—Local-scale detail showing percentage of water from North Carolina SPF for streams and surface drinking water intakes around Pinehurst and Southern Pines, NC.