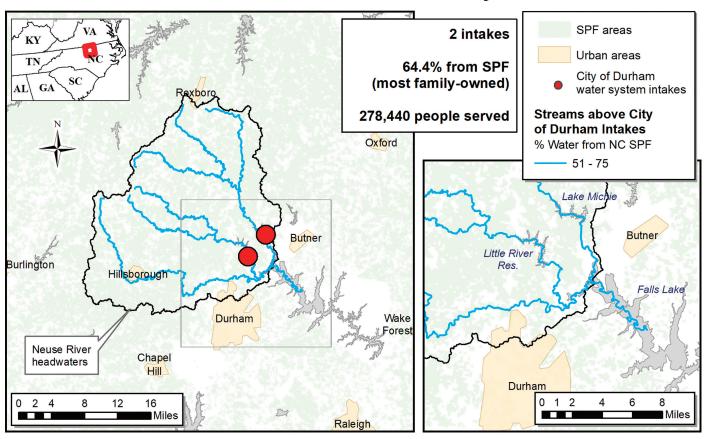

(fig. A.NC.6). State and private forest lands in North Carolina also supply water to 296 surface drinking water intakes in other States (Alabama, Georgia, Illinois, Indiana, Kentucky, Louisiana, Mississippi, Ohio, South Carolina, Tennessee, Virginia, and West Virginia) (fig. A.NC.7), which collectively serve about 5.2 million people in 182 communities (fig. A.NC.8). Many public water systems in North Carolina utilize more than one surface drinking water intake; these systems are shown (intakes aggregated) in figure A.NC.9 by population served (symbol size) and percentage of water from SPF lands in North Carolina (symbol color). The detail maps of Charlotte, the Sandhills towns, the Triad area, and the Triangle area (figs. A.NC.10-A.NC.13) add clarity on the hydrology, surface drinking water intakes, water originating on SPF lands, and population centers in areas where there is complex intersection between public water supply systems and population served. A case study (fig. A.NC.14) of the City of Durham public water supply system presents an example of the important role SPF lands play in providing water supply to a single community in North Carolina, where two surface drinking water intakes receive about 64.4 percent of their water from SPF and serve about 0.3 million people.

### **Durham, NC, Case Study**

Figure A.NC.14—Case study of the City of Durham public water supply system, Durham, NC, illustrating SPF water in streams supplying the two surface drinking water intakes. When this water reaches the intakes, 64.4 percent of it comes from SPF lands. The largest ownership category in these specific SPF lands is family-owned.