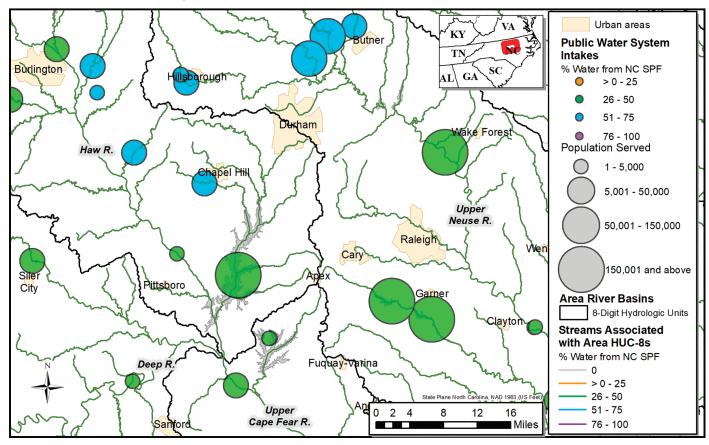

### **Triangle Area Detail**

Streams and Public Water System Intakes of the Triangle Area, NC, Receiving Water from North Carolina State and Private Forests

Figure A.NC.13—Local-scale detail showing percentage of water from North Carolina SPF for streams and surface drinking water intakes around Raleigh, Durham, and Chapel Hill, NC.