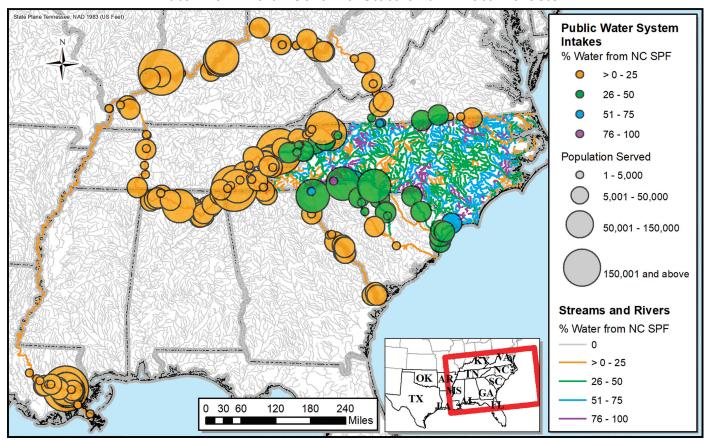

### Public Water System Intakes Outside of North Carolina Receiving Water from North Carolina State and Private Forests

Figure A.NC.7—North Carolina streams by percentage of North Carolina SPF water content, surface drinking water intakes downstream of North Carolina by percentage of North Carolina SPF water content (symbol color), and population served by each of these external intakes (symbol size). A total of 296 surface drinking water intakes outside the State but carrying North Carolina SPF water serve a population of 5,166,453 in 182 communities.