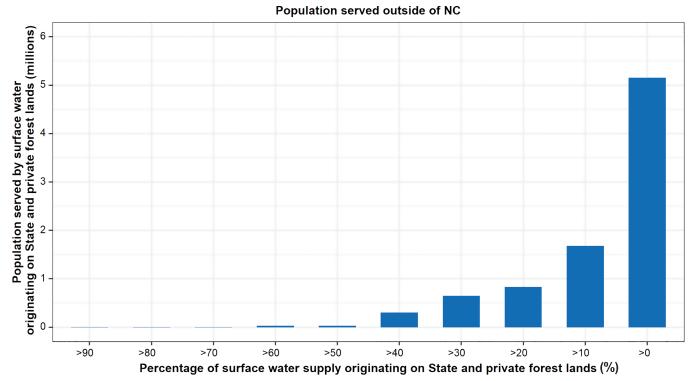

Figure A.NC.8—Cumulative frequency of non-North Carolina population served according to percentage of water coming from North Carolina SPF lands.