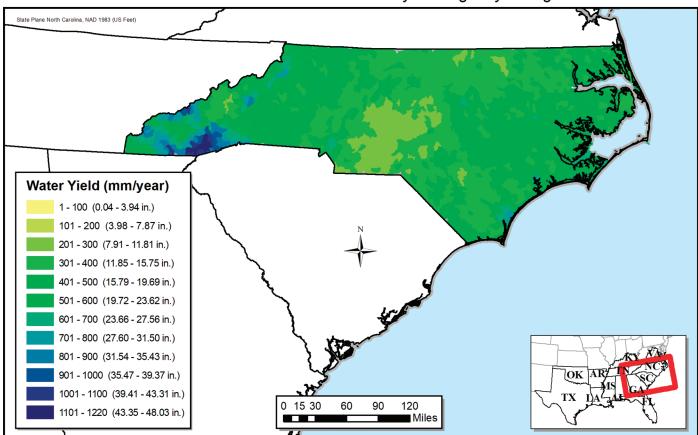

#### **Summary**

State and private forest (SPF) lands cover about 49.4 percent of North Carolina (figs. A.NC.1 and A.NC.2; table A.NC.1). About 45.5 percent of all North Carolina surface water originates on SPF lands (fig. A.NC.3). The majority of SPF land area is in, and surface water is from, family-owned forests, accounting for about 62.9 percent of the land coverage and 62.3 percent of surface water from SPF. Corporate-owned forests contribute 27.2 percent of surface water from SPF and account for 27.0 percent of land coverage. Average annual water yield in North Carolina is about 400 mm, with greater annual water yield in the western part of the State (>800 mm) (fig. A.NC.4). North Carolina has a total of 484 surface drinking water intakes where at least some available water comes from SPF (fig. A.NC.5). About 56.9 percent of the total population of North Carolina is served by surface drinking water overall, and North Carolina SPF surface drinking water also serves about 56.9 percent of the State population, or 5.8 million people, to some degree. About 1.5 million people in North Carolina are getting more than half of their surface drinking water from SPF within the State

#### North Carolina 2001-2010 Mean Annual Water Yield by 12-Digit Hydrologic Unit

Figure A.NC.4—Estimated mean annual water yield by 12-digit hydrologic units in North Carolina, 2001–2010. Hydrologic Unit Codes (HUC) use number of digits to represent watersheds of different scales. A 12-digit HUC (HUC12) represents a small local watershed. For explanation of water yield and how it is derived, see report.